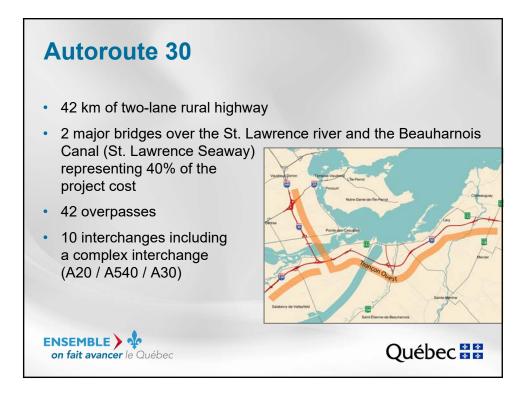

Result oriented requirements               |
| Fragmented project                                    | Integrated project (DBFOMR)                 | Integrated D-B project                     |
| Contractors execute work packages                     | Private partner executes<br>overall project | DB Supplier executes DB portion of project |
| Government financed                                   | Debt and Equity financed                    | Government financed                        |
|                                                       |                                             |                                            |
| <b>ENSEMBLE</b> • • • • • • • • • • • • • • • • • • • |                                             | Québec 👬                                   |